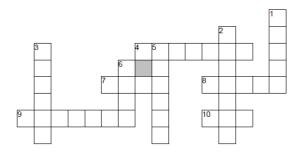

#### Crossword Puzzie

#### **ACROSS**

- 4. To have a desire for water.
- 7. A signal that something exists or might 2. To last forever; to be without end happen in the future
- 8. A food made from flour and water, mixed together and baked
- 9. To accept something as being true
- 10. To put food into your mouth, chew it, and swallow it

#### **DOWN**

- 1. The earth with its inhabitants
- 3. The place where God and the angels live
- 5. To have a desire for food
- 6. The period between birth and death

| ĺ | HUNGRY | HEAVEN | SIGN    | ETERNAL | BELIEVE |  |
|---|--------|--------|---------|---------|---------|--|
| l | BREAD  | LIFE   | THIRSTY | EAT     | WORLD   |  |