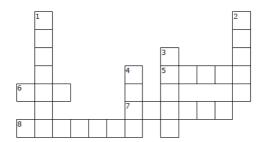

## **ACROSS**

- 5. Areas in a building that have their own walls, floor, ceiling, and door
- 6. The route or path to follow to get to a place
- 7. The male parent
- 8. To accept something as being true

## DOWN

- To get ready for something that will happen in the future
- 2. A building in which people, usually one family, lives
- 3. The actual facts about something
- 4. The period between birth and death

| TRUTH   | WAY  | HOUSE  | ROOMS   |
|---------|------|--------|---------|
| BELIEVE | LIFE | FATHER | PREPARE |

Copyright © Sermons4Kids, Inc.

May be reproduced for Ministry Use