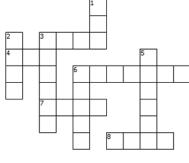

### DOWN

- 1. A piece of furniture with a flat surface that a person can lie on to sleep
- 2. Not strong
- 3. To give attention to a person who is speaking
- 5. A boy who ministered with Eli
- 6. To say words; to use the voice