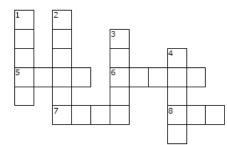

## Grossword Puzzle

## ACROSS

- 5. A period of time sixty minutes long
- 6. One who steals something
- 7. Man in the Bible who built an ark
- 8. The period from sunrise until sunset

- DOWN
- 1. The time period from sunset until sunrise
- 2. To come back
- 3. To look or observe attentively or carefully
- 4. To be prepared or available for service or action

| READY | WATCH  | DAY   | HOUR |
|-------|--------|-------|------|
| THIEF | RETURN | NIGHT | NOAH |

What time is it?

Copyright © Sermons4Kids, Inc. May be reproduced for Ministry Use