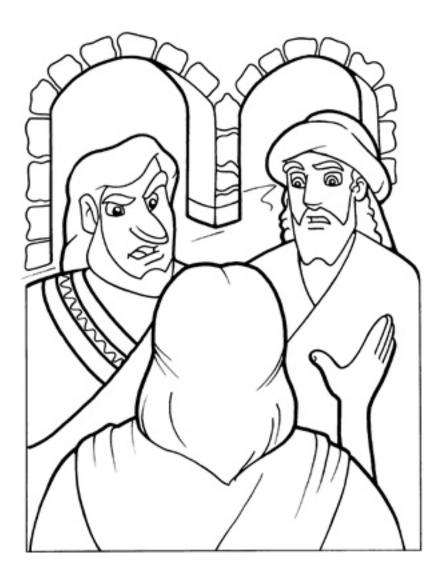

## Jesus Is Rejected in Nazareth

Luke 4:21-30

# Color Mel

"I tell you the truth," he continued, "no prophet is accepted in his hometown."

Luke 4:24