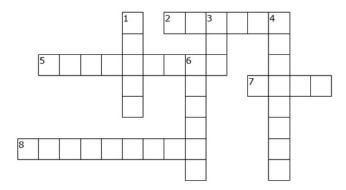

### Crossword Puzzle

#### **ACROSS**

- 2. The earthly father of Jesus
- 5. Another word for a doctor
- 7. To make or become healthy again
- 8. The sacred writings of the Bible

#### **DOWN**

- 1. An area of high, steep rocks beside the sea
- 3. A person's male child
- 4. The town where you grew up
- 6. To be very surprised

| HEAL   | SON      | PHYSICIAN | AMAZED |
|--------|----------|-----------|--------|
| JOSEPH | HOMETOWN | SCRIPTURE | CLIFF  |