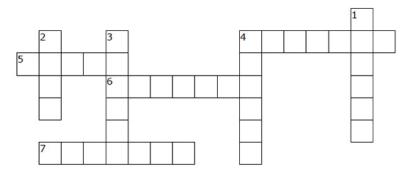

# Grossword Puzzle



### ACROSS

- 4. One who speaks for God, or tells what will happen in the future
- 5. The sounds that are made when people speak or sing
- 6. To get ready for something that is going to happen
- 7. What John did to people in the Jordan River

#### DOWN

- 1. An area where there is little rain and not many plants
- 2. The man who preached that Jesus was coming
- To be sorry for something bad you have done and make a change
- 4. To deliver a sermon

| ÷ | VOICE  | PREPARE | DESERT | PROPHET |
|---|--------|---------|--------|---------|
|   | REPENT | JOHN    | PREACH | BAPTIZE |
|   |        |         |        |         |



Copyright © Sermons4Kids, Inc. May be reproduced for Ministry Use

## Children's Worship Bulletin



Matthew 3:1-12



| W | L | U | z | М | н | V | J | 0 | J | Q | V